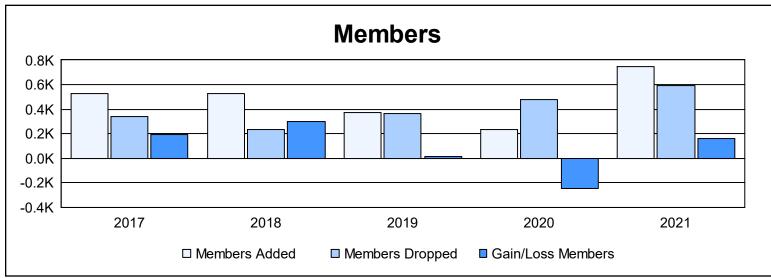

District 321A3 As of June 2021 Cumulative

| Year      | New<br>Clubs | Dropped<br>Clubs | Gain/<br>Loss<br>Clubs | New<br>Members | Charter<br>Members | Reinstate<br>Members | Transfer<br>Members | Total<br>Member<br>Added | Total<br>Members<br>Dropped | Gain/<br>Loss<br>Members |
|-----------|--------------|------------------|------------------------|----------------|--------------------|----------------------|---------------------|--------------------------|-----------------------------|--------------------------|
| 2016-2017 | 3            | 5                | -2                     | 298            | 136                | 72                   | 24                  | 530                      | 341                         | 189                      |
| 2017-2018 | 3            | 1                | 2                      | 402            | 101                | 23                   | 4                   | 530                      | 230                         | 300                      |
| 2018-2019 | 10           | 2                | 8                      | 120            | 248                | 5                    | 0                   | 373                      | 363                         | 10                       |
| 2019-2020 | 3            | 3                | 0                      | 123            | 80                 | 30                   | 2                   | 235                      | 482                         | -247                     |
| 2020-2021 | 25           | 11               | 14                     | 188            | 540                | 16                   | 5                   | 749                      | 592                         | 157                      |
| Average   | 9            | 4                | 4                      | 226            | 221                | 29                   | 7                   | 483                      | 402                         | 82                       |