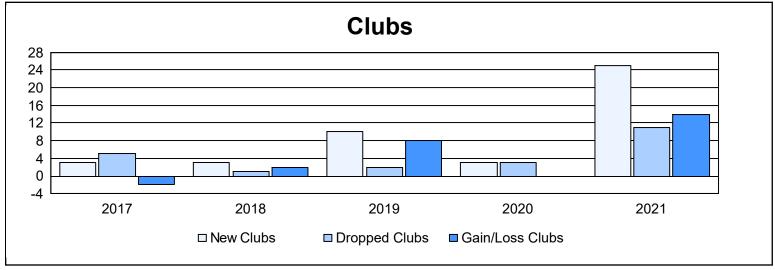

District 321A3 As of June 2021 Cumulative

| Year      | New<br>Clubs | Dropped<br>Clubs | Gain/<br>Loss<br>Clubs | New<br>Members | Charter<br>Members | Reinstate<br>Members | Transfer<br>Members | Total<br>Member<br>Added | Total<br>Members<br>Dropped | Gain/<br>Loss<br>Members |
|-----------|--------------|------------------|------------------------|----------------|--------------------|----------------------|---------------------|--------------------------|-----------------------------|--------------------------|
| 2016-2017 | 3            | 5                | -2                     | 298            | 136                | 72                   | 24                  | 530                      | 341                         | 189                      |
| 2017-2018 | 3            | 1                | 2                      | 402            | 101                | 23                   | 4                   | 530                      | 230                         | 300                      |
| 2018-2019 | 10           | 2                | 8                      | 120            | 248                | 5                    | 0                   | 373                      | 363                         | 10                       |
| 2019-2020 | 3            | 3                | 0                      | 123            | 80                 | 30                   | 2                   | 235                      | 482                         | -247                     |
| 2020-2021 | 25           | 11               | 14                     | 188            | 540                | 16                   | 5                   | 749                      | 592                         | 157                      |
| Average   | 9            | 4                | 4                      | 226            | 221                | 29                   | 7                   | 483                      | 402                         | 82                       |